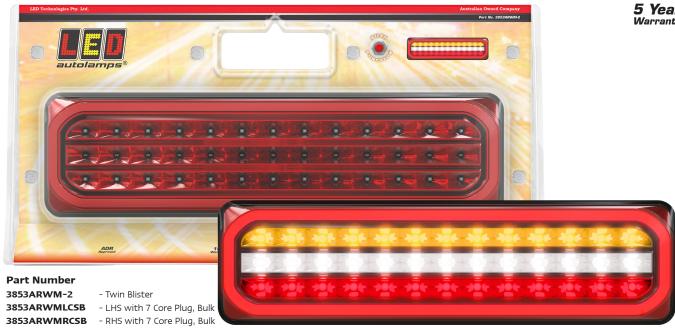

## 3853 Series Rear Combination Lamp

**ADR Approved** 

**IP67** Protection

5 Year Warranty

• Sequential Indicator

Diffused Tail Function

• ECE/ADR Road Approved

• IP67 Rated

• 5 Year Warranty

Stop/Tail/Indicator/Reverse **Function** 

387mm x 105mm x 30,5mm Size

Voltage 12-24 Multivolt

**LED Qty** 99

Cable 40cm

Lens **PMMA** 

ABS Base