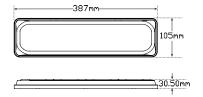

• 5 Year Warranty

Stop/Tail/Indicator/Reverse **Function** 

387mm x 105mm x 30,5mm Size

Voltage 12-24 Multivolt

**LED Qty** 99

Cable 40cm

Lens **PMMA** 

ABS Base